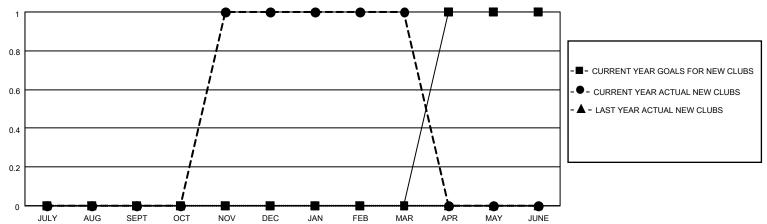

## District 20 E2

| Clubs         |               |             |               | Members               |                        |                         |                                                    |  |
|---------------|---------------|-------------|---------------|-----------------------|------------------------|-------------------------|----------------------------------------------------|--|
|               | RESULTS FOR   | R 2020-2021 |               | RESULTS FOR 2020-2021 |                        |                         |                                                    |  |
| QUARTER       | NEW CLUB GOAL | NEW CLUBS   | DROPPED CLUBS | QUARTER MEM           | BER GROWTH NET<br>GOAL | MEMBER GROWTH<br>ACTUAL | DROPPED<br>MEMBERS ACTUAL<br>(including transfers) |  |
| JULY/AUG/SEPT | 0             | 0           | 0             | JULY/AUG/SEPT         | 0                      | 11                      | 16                                                 |  |
| OCT/NOV/DEC   | 0             | 1           | 1             | OCT/NOV/DEC           | 0                      | 45                      | 28                                                 |  |
| JAN/FEB/MAR   | 0             | 0           | 0             | JAN/FEB/MAR           | 0                      | 6                       | 10                                                 |  |
| APR/MAY/JUNE  | 1             | 0           | 0             | APR/MAY/JUNE          | 0                      | 0                       | 0                                                  |  |

### GOALS AND ACTUAL NEW CLUBS CUMULATIVE