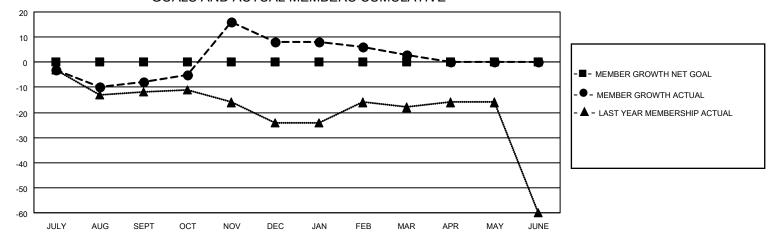

## District 20 E2

| Clubs         |               |             |               | Members               |                        |                         |                                                    |  |
|---------------|---------------|-------------|---------------|-----------------------|------------------------|-------------------------|----------------------------------------------------|--|
|               | RESULTS FOR   | R 2020-2021 |               | RESULTS FOR 2020-2021 |                        |                         |                                                    |  |
| QUARTER       | NEW CLUB GOAL | NEW CLUBS   | DROPPED CLUBS | QUARTER MEM           | BER GROWTH NET<br>GOAL | MEMBER GROWTH<br>ACTUAL | DROPPED<br>MEMBERS ACTUAL<br>(including transfers) |  |
| JULY/AUG/SEPT | 0             | 0           | 0             | JULY/AUG/SEPT         | 0                      | 11                      | 16                                                 |  |
| OCT/NOV/DEC   | 0             | 1           | 1             | OCT/NOV/DEC           | 0                      | 45                      | 28                                                 |  |
| JAN/FEB/MAR   | 0             | 0           | 0             | JAN/FEB/MAR           | 0                      | 6                       | 10                                                 |  |
| APR/MAY/JUNE  | 1             | 0           | 0             | APR/MAY/JUNE          | 0                      | 0                       | 0                                                  |  |

### GOALS AND ACTUAL MEMBERS CUMULATIVE

| DROPPED CLUBS: 1          |    | 14 CLUBS OF 36 ADDED 1 OR MORE<br>NEW MEMBERS | GENDER DISTRIBUTION        |              |     |
|---------------------------|----|-----------------------------------------------|----------------------------|--------------|-----|
|                           |    |                                               | MALE                       | 550 (61.38%) |     |
|                           |    |                                               | FEMALE                     | 346 (38.62%) |     |
| DROPPED MEMBERS           |    |                                               |                            |              |     |
| DECEASED                  | 10 | CLICK HERE FOR CUMULATIVE                     | TOTAL FAMILY UNIT MEMBERS  |              | 193 |
| CLUB CANCELLED 0 OTHER 44 |    | MEMBERSHIP DATA                               | FAMILY MEMBERS PAYING HALF |              | 00  |
|                           |    |                                               |                            |              | 99  |
| TOTAL                     | 54 |                                               |                            |              |     |